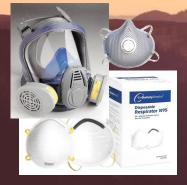

## Spotlight On Our Members

3409 W Main St, Rapid City, SD 57702 twilightfirstaid.com

Respiratory Protection

Head Protection

**Hard Hats** 

**Hand Protection** 

Your ON-SITE First Aid and Safety Partner

WILIGHT
First Aid Service
Cut BOD.598.5830